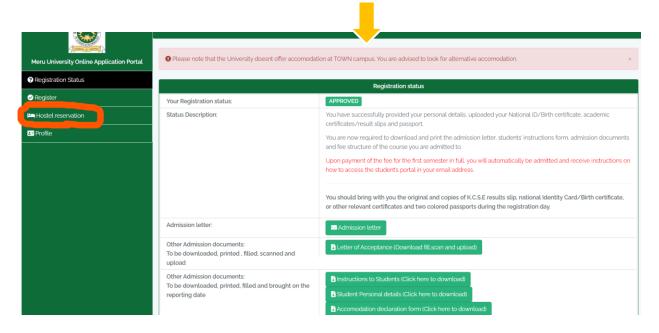

## HOSTEL BOOKING PROCEDURE

1. Students pegged to Town Campus who try to book the hostels will receive the notification as shown below.

2. Students in Main and Marimba campus will be able to book the hostels by selecting only the hostel name as shown below.